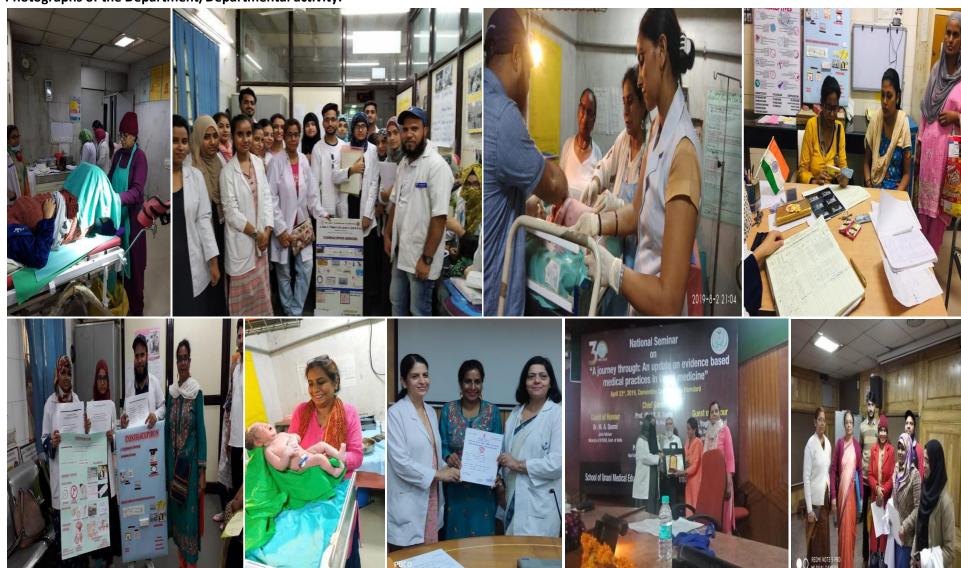

## **Departmental activities:**

The department is carried out various activities like conduction of delivery, departmental Seminars, (Tuesday, Thursday, Saturday), departmental demonstration on patients, Practical activity for U.G., P.G and internee on daily basis, Hamool, Vaginal Douching, Vaginal pessary, Hot fomentation (Bakhoor) and Dry cupping doing for infertility, PID, PCOD and uterine fibroid patients, with Unani formulations.

## Photographs of the Department/Departmental activity: